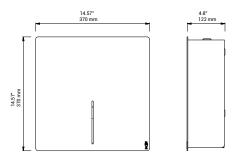

#### **Technical data**

|                         | Metric                                                                                                                                                                | Imperial                                                                                                                                                                  |
|-------------------------|-----------------------------------------------------------------------------------------------------------------------------------------------------------------------|---------------------------------------------------------------------------------------------------------------------------------------------------------------------------|
| Туре                    | LOKI TOILET ROLL HOLDER, JUMBO<br>Prod. No.: 4080, 4082, 4084, 4086                                                                                                   | LOKI TOILET ROLL HOLDER, JUMBO<br>Prod. No.: 4080, 4082, 4084, 4086                                                                                                       |
|                         | Toilet roll holder                                                                                                                                                    | Toilet roll holder                                                                                                                                                        |
| Dimensions              | H: 370 mm x W: 370 mm x D: 122 mm                                                                                                                                     | H: 14.56" x W: 14.56" x D: 4.80"                                                                                                                                          |
| Toilet paper roll sizes | Jumbo roll: Max. Ø 310 mm<br>Width: Max. 102 mm                                                                                                                       | Jumbo roll: Max. Ø 12.20"<br>Width: Max. 4.01"                                                                                                                            |
| Material                | Brushed/powder coated stainless steel                                                                                                                                 | Brushed/powder coated stainless steel                                                                                                                                     |
| Capacity                | 1 jumbo roll                                                                                                                                                          | 1 jumbo roll                                                                                                                                                              |
| Net weight              | 6.6 kg                                                                                                                                                                | 14.55 lb                                                                                                                                                                  |
| Tender text             | Toilet paper roll holder in brushed/powder coated stainless steel. Capacity: 1 jumbo roll (max. Ø310 x 102 mm). Net weight: 6.6 kg. H: 370 mm x W: 370 mm x D: 122 mm | Toilet paper roll holder in brushed/powder coated stainless steel. Capacity: 1 jumbo roll (max. Ø12.20" x 4.01").  Net weight: 14.55 lb. H: 14.56" x W: 14.56" x D: 4.80" |